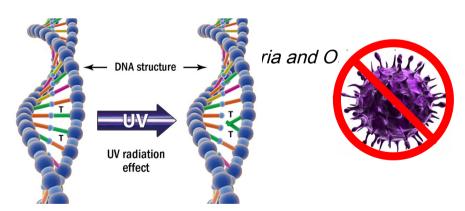

#### Stage 4

UVA LED & Photocatalyst : VOCs, Virus, Bacteria, Fungas & Bad smell UV Light + PCF(Photocatalyst) :

 $UV \ Light + TiO_2 \rightarrow OH + O_2^{-1}$ 

 $OH + O_2^- + VOC$ , Virus, Bacteria(C,O,H,N)  $\rightarrow CO_2 + H_2O + Trace$  elements

(N<sub>2</sub>, Others)