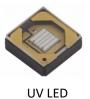

## 5 Stage Filtering & Sterilizing System

#### Stage 1 :

Pre-Filter Removes hair, dust, cotton fibers and other large particles

#### Stage 2 :

HEPA filter Allergens, Animal fur, Harmful chemicals, 0.3µm particle, Pollen, Dust

#### Stage 3:

Active Carbon Filter absorbs formaldehyde, VOCs and Gases

Pre-Filter

HEPA Filter

Active Carbon Filter

#### Fan Motor with 480m3/Hour CADR

#### Multistage Filtering & Sterilizing System

- Pre-Filter
- HEPA 13 Filter
- Active Carbon Filter
- UVA LED + PCF
- UVC LED

Air intake