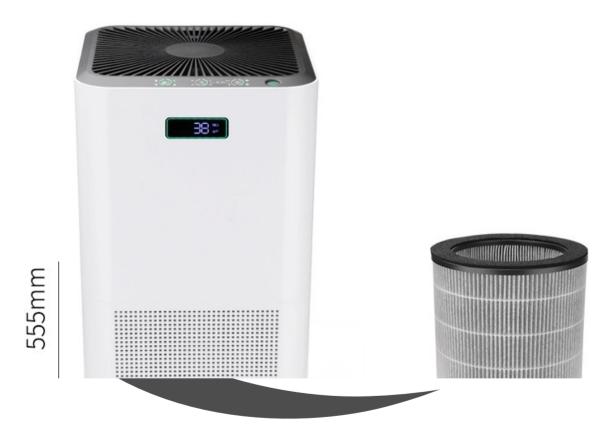

### Specification

480 m³/h CADR UV-C & UV-A with Photocatalyst

60m² Suitable Area 5 Stage Filtering & Sterilizing System

HEPA filter(H13) High-precision PM sensor

Weight: 6.5Kg Dimension: 275 x 275 x 555mm

Body Color : White LED Display