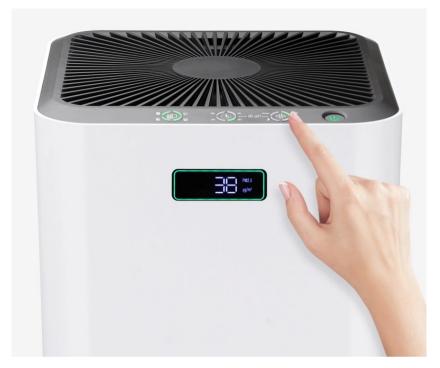

# The hidden air hazards surrounding you require a fully effective 5 Stage Fresh Air Solution

Virus such as COVID-19, Bacteria in the air(splashing of saliva)

Unwanted smell from kitchen, toilet, tobacco and others

Pollen allergens from pet, carpet and others

Pet dander

Formaldehyde, toluene and other harmful gases from furniture, painting and others

Pollution from Outside









### Specification



480 m³/h CADR UV-C & UV-A with Photocatalyst

60m² Suitable Area 5 Stage Filtering & Sterilizing System

HEPA filter(H13) High-precision PM sensor



Weight: 6.5Kg Dimension: 275 x 275 x 555mm

Body Color : White LED Display

## Easy to control





# Every detail present a fresh air



01

**Large air outlet design** Clean indoor air faster



03

360 degrees all-round air inlet

Deep circulation of indoor air

Detachable replacement filter
Open with a single tap



04

Bottom Steady standig

Solid standing, No dumping



## 5 Stage Filtering & Sterilizing System





#### Stage 1 :

Pre-Filter Removes hair, dust, cotton fibers and other large particles

#### Stage 2 :

HEPA filter Allergens, Animal fur, Harmful chemicals, 0.3µm particle, Pollen, Dust

#### Stage 3:

Active Carbon Filter absorbs formaldehyde, VOCs and Gases

Pre-Filter

HEPA Filter

Active Carbon Filter



## 5 Stage Filtering & Sterilizing System



#### Stage 4

UVA LED & Photocatalyst : VOCs, Virus, Bacteria, Fungas & Bad smell UV Light + PCF(Photocatalyst) :