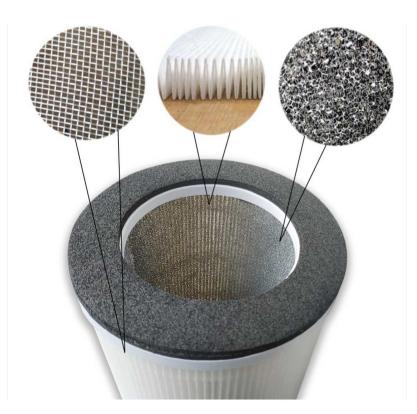

## 5 Stage Filtering & Sterilizing System

#### Stage 1 :

Pre-Filter Removes hair, dust, cotton fibers and other large particles

#### Stage 2 :

HEPA filter Allergens, Animal fur, Harmful chemicals, 0.3µm particle, Pollen, Dust

#### Stage 3:

Active Carbon Filter absorbs formaldehyde, VOCs and Gases

Pre-Filter

HEPA Filter

Active Carbon Filter