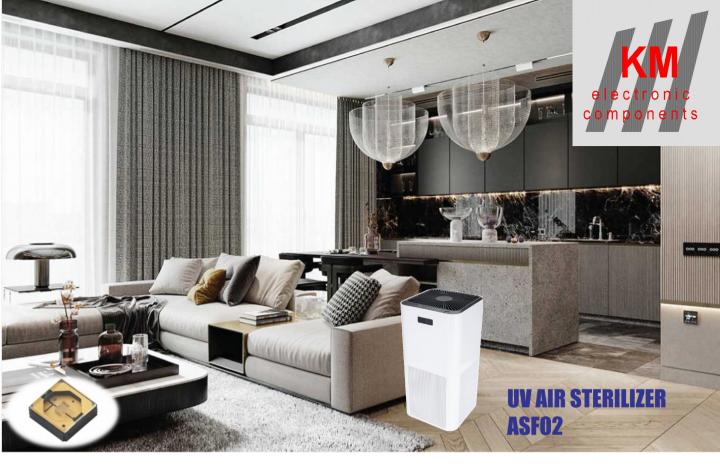

# The hidden air hazards surrounding you require a fully effective 5 Stage Fresh Air Solution

Virus such as COVID-19, Bacteria in the air(splashing of saliva)

Unwanted smell from kitchen, toilet, tobacco and others

Pollen allergens from pet, carpet and others

Pet dander

Formaldehyde, toluene and other harmful gases from furniture, painting and others

Pollution from Outside

### Specification

480 m³/h CADR UV-C & UV-A with Photocatalyst

60m² Suitable Area 5 Stage Filtering & Sterilizing System

HEPA filter(H13) High-precision PM sensor

Weight: 6.5Kg Dimension: 275 x 275 x 555mm