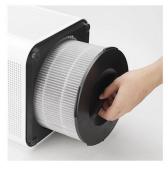

# Every detail present a fresh air

01

**Large air outlet design** Clean indoor air faster

03

360 degrees all-round air inlet

Deep circulation of indoor air

Detachable replacement filter
Open with a single tap

04

Bottom Steady standig

Solid standing, No dumping