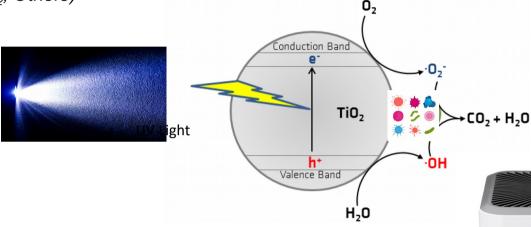

#### Stage 4

UVA LED & Photocatalyst : VOCs, Virus, Bacteria, Fungas & Bad smell UV Light + PCF(Photocatalyst) :

 $UV \ Light + TiO_2 \rightarrow OH + O_2^{-1}$ 

 $OH + O_2^- + VOC$ , Virus, Bacteria(C,O,H,N)  $\rightarrow CO_2 + H_2O + Trace$  elements

(N<sub>2</sub>, Others)